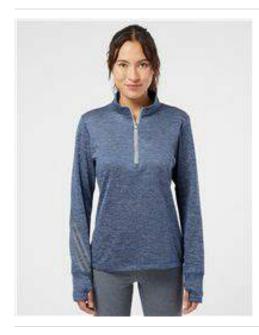

## • 5.6 oz./yd² (US), 9.3 oz./L yd (CA), 100% polyester

- Brushed polyester interior
- Princess side seams
- Tonal stitching
- Reflective gradient 3-stripes heat transfer on right forearm
- Contrast color zipper
- Thumbhole on cuffs
- Metallic silver heat transfer adidas logo on center back neck