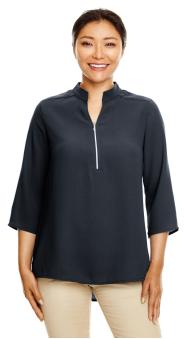

## Devon & Jones Ladies' Perfect Fit™ 3/4-Sleeve **Crepe Tunic**

MSRP (A): \$35.00

## **Features**

- center front metal coil zipper with autolock tear-drop slider
- double layer back yoke with center back pleat
- side slits
- longer length for everyday activity and movement
- always flattering Perfect Fit