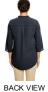

## **Features**

- center front metal coil zipper with autolock tear-drop slider
- double layer back yoke with center back pleat
- side slits
- longer length for everyday activity and movement
- always flattering Perfect Fit