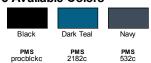

autolock tear-drop slider
- double layer back yoke with center back pleat
- side slits
- longer length for everyday activity and movement
- always flattering Perfect Fit

## **Product Specifications**

|               | XS   | S     | М  | L     | XL   | 2XL   | 3XL   |
|---------------|------|-------|----|-------|------|-------|-------|
| BODY WIDTH    | 19   | 20    | 21 | 23    | 24.5 | 26.5  | 28.5  |
| SLEEVE LENGTH | 23.5 | 24.25 | 25 | 25.75 | 26.5 | 27.25 | 27.75 |

## Size Chart

|       | xs    | S     | M     | L     | XL    | 2XL   | 3XL   |
|-------|-------|-------|-------|-------|-------|-------|-------|
| CHEST | 31-32 | 33-35 | 36-38 | 39-42 | 43-45 | 46-49 | 50-53 |

## **Fabric**

■ 4.6 oz., 100% polyester crepe

#### Sizes

XS - 3XL















## 3 Available Colors