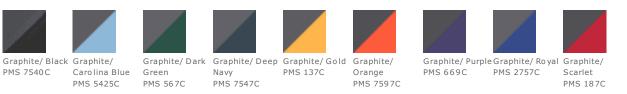

# New Era<sup>®</sup> Interception Cap. NE1100



Pops of color on the undervisor and top button make this cap the perfect choice to complement a company or team logo.

- Fabric: 97/3 cotton/spandex, 100% cotton
- undervisor and top button
- Structure: Structured
- Profile: Mid
- Closure: Stretch fit

New Era products may not be resold without embellishment.







back

#### HOW TO MEASURE

### HATS

Measure the circumference around the head, above the eyebrow and at the widest part of the head. Divide number by 3.14 for hat size.

## SIZE CHART

|          | S/M         | M/L           | L/XL          |
|----------|-------------|---------------|---------------|
| Hat Size | 7 1/8-7 3/8 | 7 3/8 - 7 5/8 | 7 5/8 - 7 7/8 |

## COLOR INFORMATION