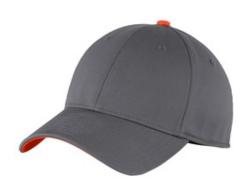

# New Era<sup>®</sup> Interception Cap. NE1100

Pops of color on the undervisor and top button make this cap the perfect choice to complement a company or team logo.

- Fabric: 97/3 cotton/spandex, 100% cotton
- undervisor and top button
- Structure: Structured
- Profile: Mid
- Closure: Stretch fit