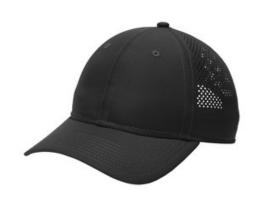

# New Era<sup>®</sup> Perforated Performance Cap. NE406

Built for ultimate performance, this cap has SOLARERA 50+ UV protection, MICROERA odorcontrolling technology and COOLERA sweat-wicking technology. Ventilating perforations give superior breathability and cooling. Fabric: 100% polyester Structure: Structured Profile: Mid Closure: Hook and loop with clear rubber tab