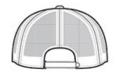

# New Era<sup>®</sup> Perforated Performance Cap. NE406



Built for ultimate performance, this cap has SOLARERA 50+ UV protection, MICROERA odorcontrolling technology and COOLERA sweat-wicking technology. Ventilating perforations give superior breathability and cooling. Fabric: 100% polyester Structure: Structured Profile: Mid Closure: Hook and loop with clear rubber tab



front



back

### HOW TO MEASURE

#### HATS

Measure the circumference around the head, above the eyebrow and at the widest part of the head. Divide number by 3.14 for hat size.

# SIZE CHART

|                      | OSFA   |
|----------------------|--------|
| Inside Circumference | 23 1/2 |
| Crown Height         | 14     |

## COLOR INFORMATION