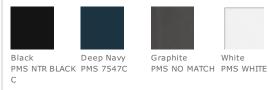

# New Era<sup>®</sup> Perforated Performance Cap. NE406



Built for ultimate performance, this cap has SOLARERA 50+ UV protection, MICROERA odorcontrolling technology and COOLERA sweat-wicking technology. Ventilating perforations give superior breathability and cooling. Fabric: 100% polyester Structure: Structured Profile: Mid Closure: Hook and loop with clear rubber tab



front



back

### HOW TO MEASURE

#### HATS

Measure the circumference around the head, above the eyebrow and at the widest part of the head. Divide number by 3.14 for hat size.

# SIZE CHART

|                      | OSFA   |
|----------------------|--------|
| Inside Circumference | 23 1/2 |
| Crown Height         | 14     |

## COLOR INFORMATION