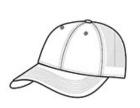

# New Era<sup>®</sup> Perforated Performance Cap. NE406



Built for ultimate performance, this cap has SOLARERA 50+ UV protection, MICROERA odorcontrolling technology and COOLERA sweat-wicking technology. Ventilating perforations give superior breathability and cooling. Fabric: 100% polyester Structure: Structured Profile: Mid Closure: Hook and loop with clear rubber tab



front



back

### HOW TO MEASURE

#### HATS

Measure the circumference around the head, above the eyebrow and at the widest part of the head. Divide number by 3.14 for hat size.

# SIZE CHART

|                      | OSFA   |
|----------------------|--------|
| Inside Circumference | 23 1/2 |
| Crown Height         | 14     |

## COLOR INFORMATION