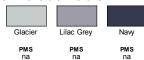

pockets
- Full stretch
- Fly Life: easy care, vertile, lightweight, designed for comfort
- Swannies Golf Apparel partners with Green Story for a Carbon Neutral
- Carbon Offsetting: Through our collaboration with Green Story, we offset the carbon footprint of each of our products by supporting removal & reduction projects across the

#### **Fabric**

■ 88% polyester, 12% spandex, heathered, 220 gsm

#### Sizes

■ XS - 2XL







# globe

### **Product Specifications**

|               | XS   | S    | М    | L    | XL   | 2XL  |
|---------------|------|------|------|------|------|------|
| BODY LENGTH   | 24   | 24.6 | 24.8 | 25.8 | 26.4 | 27   |
| BODY WIDTH    | 15.7 | 16.9 | 18.1 | 19.3 | 20.5 | 21.7 |
| SLEEVE LENGTH | 28.7 | 29.1 | 29.5 | 29.9 | 30.3 | 30.7 |

#### 3 Available Colors